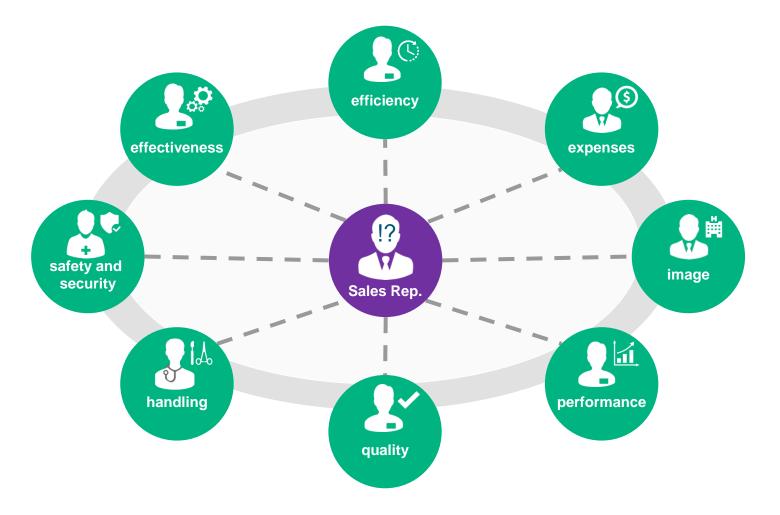

### The Customer Journey & Experience CAN BE very diverse

[DIGITAL TOUCHPOINTS]