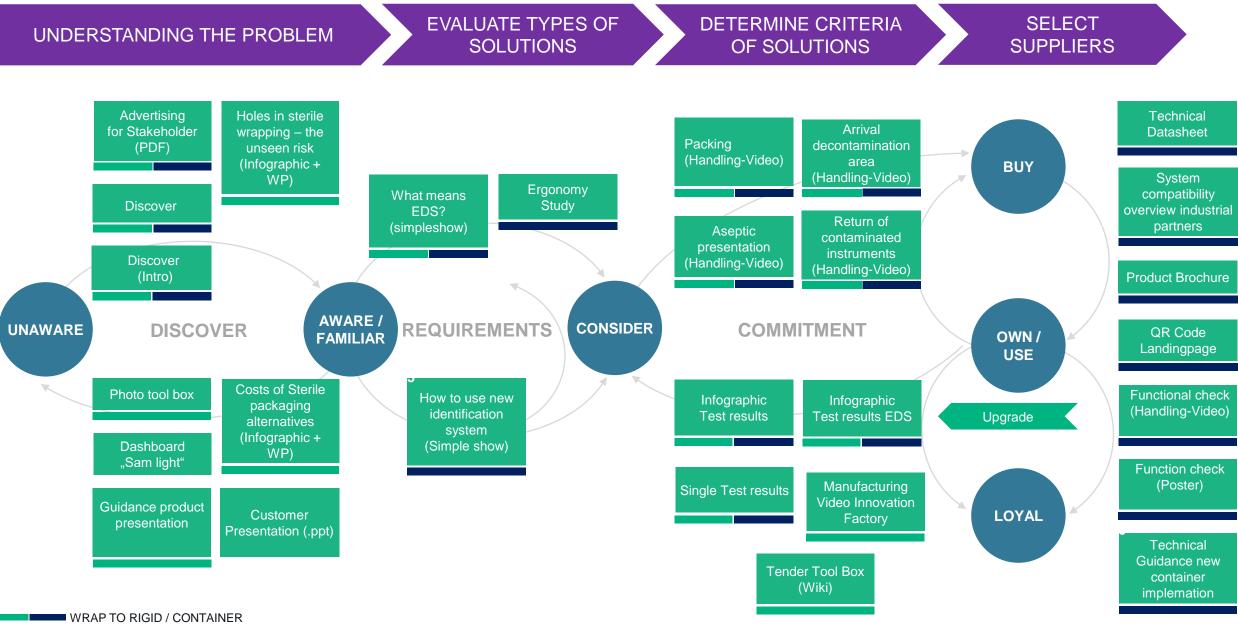

#### Content From Targets and Target Groups to the Content Plan.

|               | Sales Funnel                                                                                                                                            | Buyers Journey                                                                                                                          |                                |
|---------------|---------------------------------------------------------------------------------------------------------------------------------------------------------|-----------------------------------------------------------------------------------------------------------------------------------------|--------------------------------|
| AWARENESS     | <ul> <li>The buyer is made aware that he has a need.<br/>Attention must be created by the company as well as the<br/>first touchpoints.</li> </ul>      | <ul> <li>Awareness of his need becomes<br/>clear.<br/>Attention increases and<br/>searches specifically for<br/>information.</li> </ul> | UNDERSTANDING<br>THE PROBLEM   |
| CONSIDERATION | <ul> <li>Here the solution is communicated in<br/>combination with possible products.</li> <li>B. Braun, brand and solution must be present.</li> </ul> | <ul> <li>The buyer actively searches for<br/>a solution and compares it.<br/>First products, solutions are</li> </ul>                   | EVALUATE TYPES<br>OF SOLUTIONS |
|               | <ul> <li>B. Braun product must establish itself as</li> </ul>                                                                                           | considered.<br>The buyer has found a suitable                                                                                           | DETERMINE<br>CRITERIA          |
| PURCHAS       | the best solution to the problem                                                                                                                        | solution.<br>Decision for product is made<br>and he buys.                                                                               | SELECT<br>SUPPLIERS            |

WRAP TO RIGID

#### CONTAINER