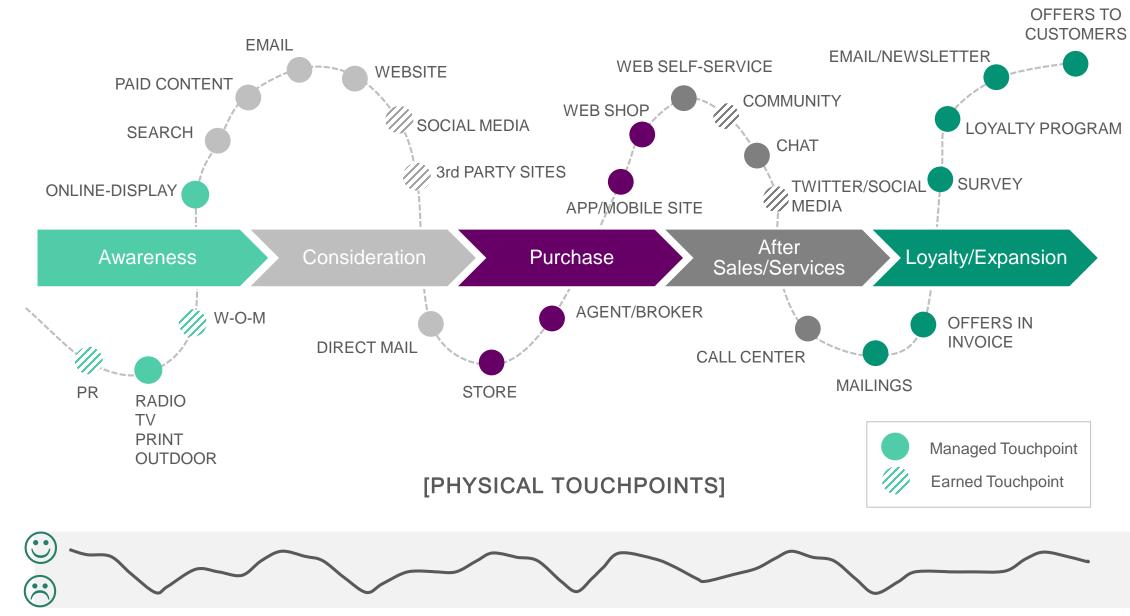

### The Customer Journey & Experience CAN BE very diverse

[DIGITAL TOUCHPOINTS]