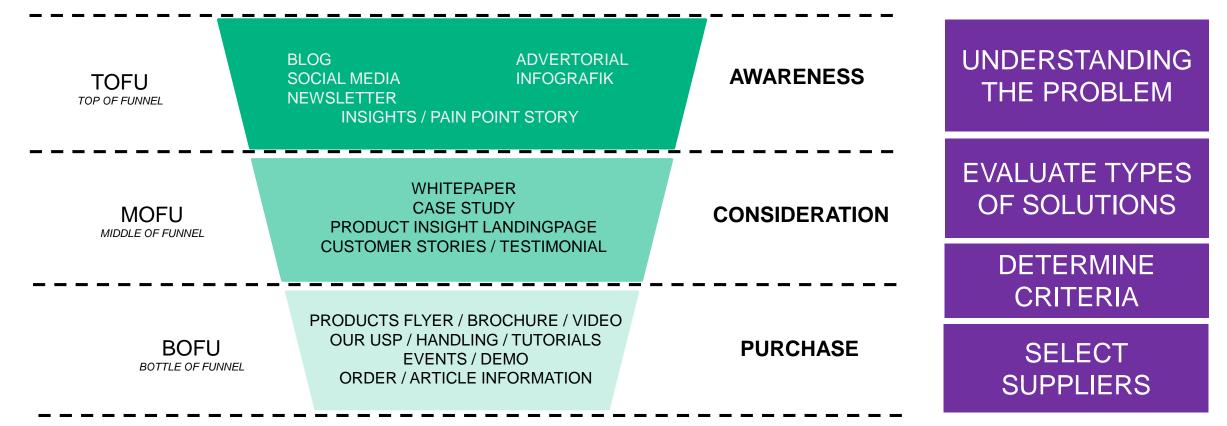

#### Content From Targets and Target Groups to the Content Plan.

|               | Sales Funnel                                                                                                                                            | Buyers Journey                                                                                                                          |                                |
|---------------|---------------------------------------------------------------------------------------------------------------------------------------------------------|-----------------------------------------------------------------------------------------------------------------------------------------|--------------------------------|
| AWARENESS     | <ul> <li>The buyer is made aware that he has a need.<br/>Attention must be created by the company as well as the<br/>first touchpoints.</li> </ul>      | <ul> <li>Awareness of his need becomes<br/>clear.<br/>Attention increases and<br/>searches specifically for<br/>information.</li> </ul> | UNDERSTANDING<br>THE PROBLEM   |
| CONSIDERATION | <ul> <li>Here the solution is communicated in<br/>combination with possible products.</li> <li>B. Braun, brand and solution must be present.</li> </ul> | <ul> <li>The buyer actively searches for<br/>a solution and compares it.<br/>First products, solutions are</li> </ul>                   | EVALUATE TYPES<br>OF SOLUTIONS |
|               | <ul> <li>B. Braun product must establish itself as</li> </ul>                                                                                           | considered.<br>The buyer has found a suitable                                                                                           | DETERMINE<br>CRITERIA          |
| PURCHAS       | the best solution to the problem                                                                                                                        | solution.<br>Decision for product is made<br>and he buys.                                                                               | SELECT<br>SUPPLIERS            |

#### **CONTENT FORMATE / TOUCHPOINTS**