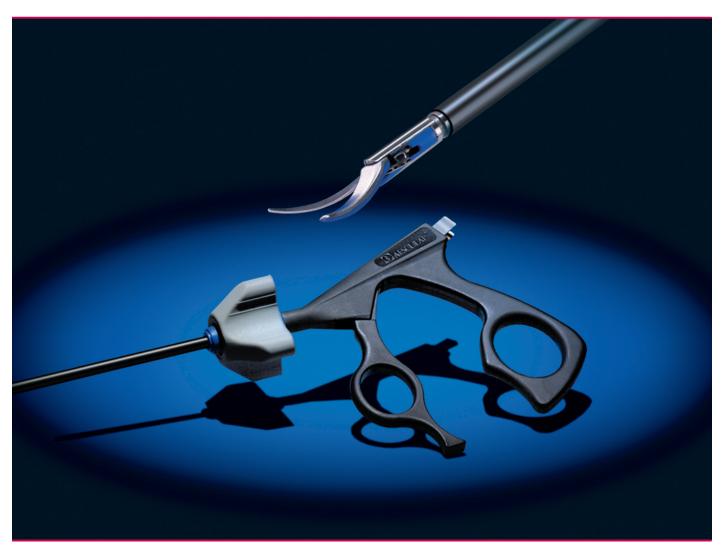

# AdTec<sup>®</sup> bipolar

THE BLUE (R) EVOLUTION

A new standard for your safety and safety of your patients

### THE BLUE (R)EVOLUTION

Ever since its launch in 1999, the **AdTec** product line has enjoyed great success with its users. And it's no surprise the range's blend of safety, ergonomics and cost-effectiveness makes it a real winner.

**AdTec** bipolar combines bipolar electric ablation with a new and previously unheard of level of tactility which makes these instruments safer than ever before for both you and your patients.

This highly innovative product was developed through the use of new materials - ceramic, steel and plastic - and combining these components using new manufacturing technologies.

But there's always room for improvement, even for a product that's already excellent! So Aesculap has systematically refined these instruments, making them even more effective in daily use – and this new generation of instruments is available now – **Evolution** 

The stability of the jaw part has been enhanced and the scissors now cut for more effectively, thereby increasing the life of the instruments. In addition, the range has been expanded through the addition of new types of jaws – which means that the range is now more versatile. Also, the instruments are now more readily identifiable in **blue**: blue ceramicinside the jaw, blue insulation in the pull rod, blue marking on the handles.

Why not join the **AdTec**bipolar **revolution** – and experience these exciting new bipolar endoscopic instruments for yourself!

AdTechipolar stands for a totally new bipolar instrument technology. The most modern materials stand for safety, high tactility, universal application and, of course, high quality.