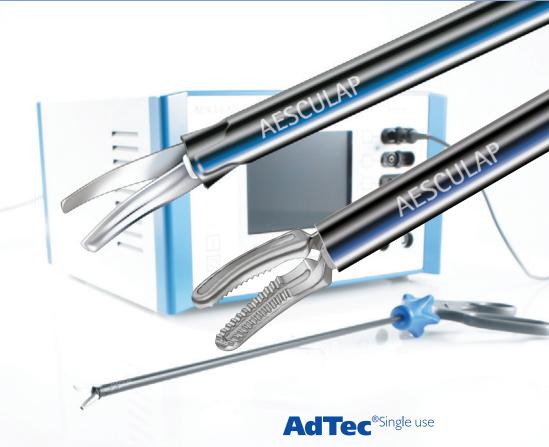

### Bipolar single use instruments

• Excellent coagulation results

- Jaw parts feature ceramic insulation
- Insulated to the tips

All Aesculap endoscopy products on our Internet hompage:

...just a click away!