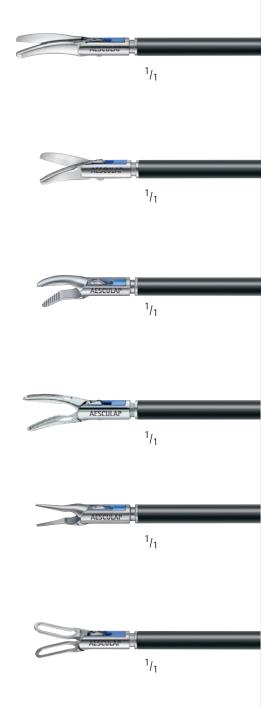

| AESCULAP                                 |                       | Instrument<br>complete | Jaw inserts | Insulated<br>Outer tube | Handle                                                                                                                                                                                                                                                                                                                                                                                                                                                                                                                                                                                                                                                                                                                                                                                                                                                                                                                                                                                                                                                                                                                                                                                                                                                                                                                                                                                                                                                                                                                                                                                                                                                                                                                                                                                                                                                                                                                                                                                                                                                                                                                         |
|------------------------------------------|-----------------------|------------------------|-------------|-------------------------|--------------------------------------------------------------------------------------------------------------------------------------------------------------------------------------------------------------------------------------------------------------------------------------------------------------------------------------------------------------------------------------------------------------------------------------------------------------------------------------------------------------------------------------------------------------------------------------------------------------------------------------------------------------------------------------------------------------------------------------------------------------------------------------------------------------------------------------------------------------------------------------------------------------------------------------------------------------------------------------------------------------------------------------------------------------------------------------------------------------------------------------------------------------------------------------------------------------------------------------------------------------------------------------------------------------------------------------------------------------------------------------------------------------------------------------------------------------------------------------------------------------------------------------------------------------------------------------------------------------------------------------------------------------------------------------------------------------------------------------------------------------------------------------------------------------------------------------------------------------------------------------------------------------------------------------------------------------------------------------------------------------------------------------------------------------------------------------------------------------------------------|
| METZENBAUM Scissors                      | Working length 220 mm | PM409R                 | PM439R      | PM970R                  | PM450R                                                                                                                                                                                                                                                                                                                                                                                                                                                                                                                                                                                                                                                                                                                                                                                                                                                                                                                                                                                                                                                                                                                                                                                                                                                                                                                                                                                                                                                                                                                                                                                                                                                                                                                                                                                                                                                                                                                                                                                                                                                                                                                         |
|                                          | Working length 310 mm | PM400R                 | PM430R      | PM973R                  | PM450R                                                                                                                                                                                                                                                                                                                                                                                                                                                                                                                                                                                                                                                                                                                                                                                                                                                                                                                                                                                                                                                                                                                                                                                                                                                                                                                                                                                                                                                                                                                                                                                                                                                                                                                                                                                                                                                                                                                                                                                                                                                                                                                         |
|                                          | Working length 420 mm | PM404R                 | PM434R      | PM981R                  | PM450R                                                                                                                                                                                                                                                                                                                                                                                                                                                                                                                                                                                                                                                                                                                                                                                                                                                                                                                                                                                                                                                                                                                                                                                                                                                                                                                                                                                                                                                                                                                                                                                                                                                                                                                                                                                                                                                                                                                                                                                                                                                                                                                         |
| MINI METZENBAUM Scissors                 | Working length 220 mm | PM414R                 | PM444R      | PM970R                  | PM450R                                                                                                                                                                                                                                                                                                                                                                                                                                                                                                                                                                                                                                                                                                                                                                                                                                                                                                                                                                                                                                                                                                                                                                                                                                                                                                                                                                                                                                                                                                                                                                                                                                                                                                                                                                                                                                                                                                                                                                                                                                                                                                                         |
|                                          | Working length 310 mm | PM407R                 | PM437R      | PM973R                  | PM450R                                                                                                                                                                                                                                                                                                                                                                                                                                                                                                                                                                                                                                                                                                                                                                                                                                                                                                                                                                                                                                                                                                                                                                                                                                                                                                                                                                                                                                                                                                                                                                                                                                                                                                                                                                                                                                                                                                                                                                                                                                                                                                                         |
|                                          |                       |                        |             |                         |                                                                                                                                                                                                                                                                                                                                                                                                                                                                                                                                                                                                                                                                                                                                                                                                                                                                                                                                                                                                                                                                                                                                                                                                                                                                                                                                                                                                                                                                                                                                                                                                                                                                                                                                                                                                                                                                                                                                                                                                                                                                                                                                |
| MARYLAND Fixation Forceps                | Working length 220 mm | PM410R                 | PM440R      | PM970R                  | PM450R                                                                                                                                                                                                                                                                                                                                                                                                                                                                                                                                                                                                                                                                                                                                                                                                                                                                                                                                                                                                                                                                                                                                                                                                                                                                                                                                                                                                                                                                                                                                                                                                                                                                                                                                                                                                                                                                                                                                                                                                                                                                                                                         |
|                                          | Working length 310 mm | PM401R                 | PM431R      | PM973R                  | PM450R                                                                                                                                                                                                                                                                                                                                                                                                                                                                                                                                                                                                                                                                                                                                                                                                                                                                                                                                                                                                                                                                                                                                                                                                                                                                                                                                                                                                                                                                                                                                                                                                                                                                                                                                                                                                                                                                                                                                                                                                                                                                                                                         |
|                                          | Working length 420 mm | PM405R                 | PM435R      | PM981R                  | PM450R                                                                                                                                                                                                                                                                                                                                                                                                                                                                                                                                                                                                                                                                                                                                                                                                                                                                                                                                                                                                                                                                                                                                                                                                                                                                                                                                                                                                                                                                                                                                                                                                                                                                                                                                                                                                                                                                                                                                                                                                                                                                                                                         |
| Maryland Fixation Forceps<br>fenestrated | Working length 220 mm | PM413R                 | PM443R      | PM970R                  | PM450R                                                                                                                                                                                                                                                                                                                                                                                                                                                                                                                                                                                                                                                                                                                                                                                                                                                                                                                                                                                                                                                                                                                                                                                                                                                                                                                                                                                                                                                                                                                                                                                                                                                                                                                                                                                                                                                                                                                                                                                                                                                                                                                         |
|                                          | Working length 310 mm | PM408R                 | PM438R      | PM973R                  | PM450R                                                                                                                                                                                                                                                                                                                                                                                                                                                                                                                                                                                                                                                                                                                                                                                                                                                                                                                                                                                                                                                                                                                                                                                                                                                                                                                                                                                                                                                                                                                                                                                                                                                                                                                                                                                                                                                                                                                                                                                                                                                                                                                         |
|                                          | Working length 420 mm | PM415R                 | PM445R      | PM981R                  | PM450R                                                                                                                                                                                                                                                                                                                                                                                                                                                                                                                                                                                                                                                                                                                                                                                                                                                                                                                                                                                                                                                                                                                                                                                                                                                                                                                                                                                                                                                                                                                                                                                                                                                                                                                                                                                                                                                                                                                                                                                                                                                                                                                         |
| Micro Fixation Forceps                   | Working length 310 mm | PM402R                 | PM432R      | PM973R                  | PM450R                                                                                                                                                                                                                                                                                                                                                                                                                                                                                                                                                                                                                                                                                                                                                                                                                                                                                                                                                                                                                                                                                                                                                                                                                                                                                                                                                                                                                                                                                                                                                                                                                                                                                                                                                                                                                                                                                                                                                                                                                                                                                                                         |
| Macro Fixation Forceps                   | Working length 220 mm | PM412R                 | PM442R      | PM970R                  | PM450R                                                                                                                                                                                                                                                                                                                                                                                                                                                                                                                                                                                                                                                                                                                                                                                                                                                                                                                                                                                                                                                                                                                                                                                                                                                                                                                                                                                                                                                                                                                                                                                                                                                                                                                                                                                                                                                                                                                                                                                                                                                                                                                         |
|                                          | Working length 310 mm | PM403R                 | PM433R      | PM973R                  | PM450R                                                                                                                                                                                                                                                                                                                                                                                                                                                                                                                                                                                                                                                                                                                                                                                                                                                                                                                                                                                                                                                                                                                                                                                                                                                                                                                                                                                                                                                                                                                                                                                                                                                                                                                                                                                                                                                                                                                                                                                                                                                                                                                         |
|                                          | Working length 420 mm | PM406R                 | PM436R      | PM981R                  | PM450R                                                                                                                                                                                                                                                                                                                                                                                                                                                                                                                                                                                                                                                                                                                                                                                                                                                                                                                                                                                                                                                                                                                                                                                                                                                                                                                                                                                                                                                                                                                                                                                                                                                                                                                                                                                                                                                                                                                                                                                                                                                                                                                         |
|                                          |                       |                        | _           |                         |                                                                                                                                                                                                                                                                                                                                                                                                                                                                                                                                                                                                                                                                                                                                                                                                                                                                                                                                                                                                                                                                                                                                                                                                                                                                                                                                                                                                                                                                                                                                                                                                                                                                                                                                                                                                                                                                                                                                                                                                                                                                                                                                |
|                                          | Protecting Cap        | PM433220               |             |                         | THE STATE OF THE S |
|                                          |                       | _                      |             |                         |                                                                                                                                                                                                                                                                                                                                                                                                                                                                                                                                                                                                                                                                                                                                                                                                                                                                                                                                                                                                                                                                                                                                                                                                                                                                                                                                                                                                                                                                                                                                                                                                                                                                                                                                                                                                                                                                                                                                                                                                                                                                                                                                |