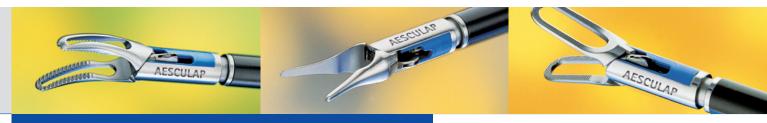

The stability of the jaw part has been enhanced and the scissors now cut for more effectively, thereby increasing the life of the instruments. In addition, the range has been expanded through the addition of new types of jaws – which means that the range is now more versatile. Also, the instruments are now more readily identifiable in **blue**: blue ceramicinside the jaw, blue insulation in the pull rod, blue marking on the handles.

#### High tactile feeling

 The exact feeling of the touch is transmitted back to the user, letting him decide how firmly he wants to grasp the tissue.

#### Safety up to the tip

- A new design guarantees excellent coagulation results.
- Safe closure of even large arterial vessels.
- No "slipping effect" when grasping and preparing.
- No current leakage thanks to bipolar technology.
- Secure grasping, cutting and precise dissection of delicate structures.