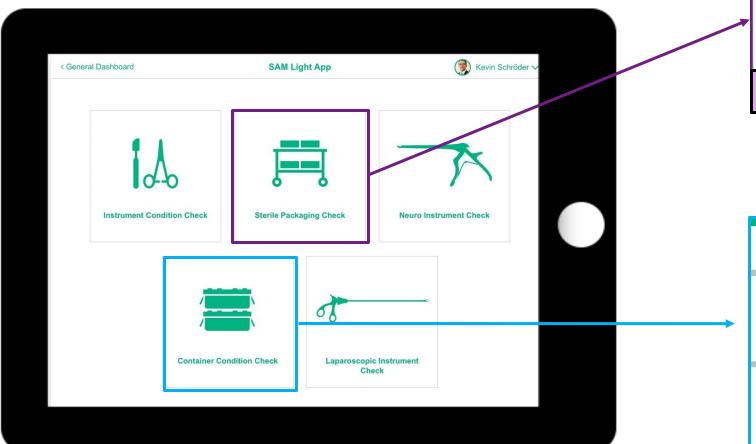

est

a Overview SAM Light App

b How does the container condition check work



## Overview SAM Light App





#### Sales argumentation with Insights

✓ Guided-Selling according to Insights4Value inclusive Evidence-Support Documents



#### Generation of daily sales

✓ e.g. ATS orders



#### **Door-opener for SAM Projects**

✓ Potentially SAM Project-generator



#### **Data Collection for marketing purposes**

E.g. Benchmarks about instrument/sterile packaging condition

#### What is the SAM Light App?

- Small software tool for sales reps to collect digitally process data of a customer in an organized way and short time.
- The tool immediately delivers a report from the collected data with which the sales representative can professionally advise the customer.

# Overview SAM Light App

















## Create interest

a Overview SAM Light App

How does the container condition check work



## SAM Light Tools Screen

< General Dashboard SAM Light App











# **Example Report**







# **Example Report**







# **Example Report**









# Sales process





# SELLING WITH INSIGHT

Thank you very much for your attention