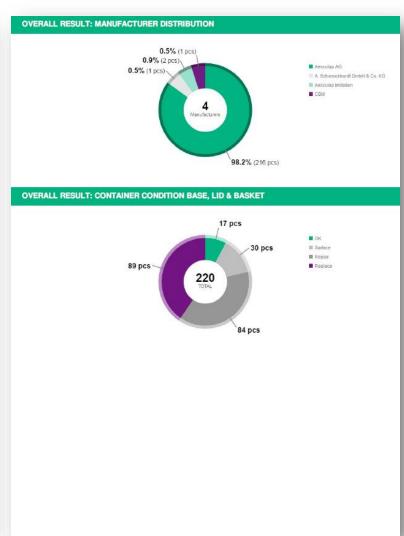

vidence-Support Documents



#### Generation of daily sales

✓ e.g. ATS orders



#### **Door-opener for SAM Projects**

✓ Potentially SAM Project-generator



#### **Data Collection for marketing purposes**

E.g. Benchmarks about instrument/sterile packaging condition

#### What is the SAM Light App?

- Small software tool for sales reps to collect digitally process data of a customer in an organized way and short time.
- The tool immediately delivers a report from the collected data with which the sales representative can professionally advise the customer.

# Overview SAM Light App

















## Create interest

a Overview SAM Light App

How does the container condition check work



## SAM Light Tools Screen

< General Dashboard SAM Light App











# **Example Report**







# **Example Report**







# **Example Report**









# Sales process





# SELLING WITH INSIGHT

Thank you very much for your attention