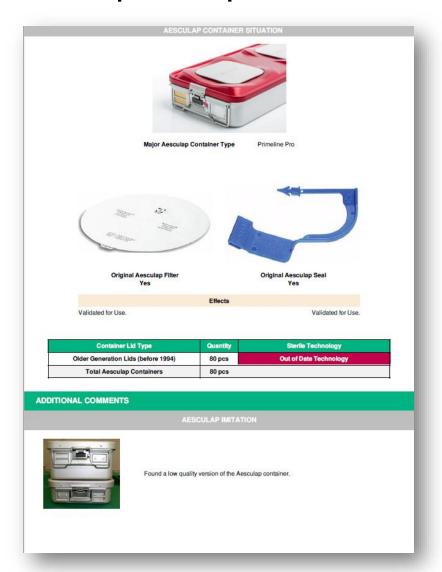

sales

✓ e.g. ATS orders



#### **Door-opener for SAM Projects**

✓ Potentially SAM Project-generator



#### **Data Collection for marketing purposes**

E.g. Benchmarks about instrument/sterile packaging condition

#### What is the SAM Light App?

- Small software tool for sales reps to collect digitally process data of a customer in an organized way and short time.
- The tool immediately delivers a report from the collected data with which the sales representative can professionally advise the customer.

# Overview SAM Light App

















## Create interest

a Overview SAM Light App

How does the container condition check work



## SAM Light Tools Screen

< General Dashboard SAM Light App











# **Example Report**







# **Example Report**







# **Example Report**









# Sales process





# SELLING WITH INSIGHT

Thank you very much for your attention