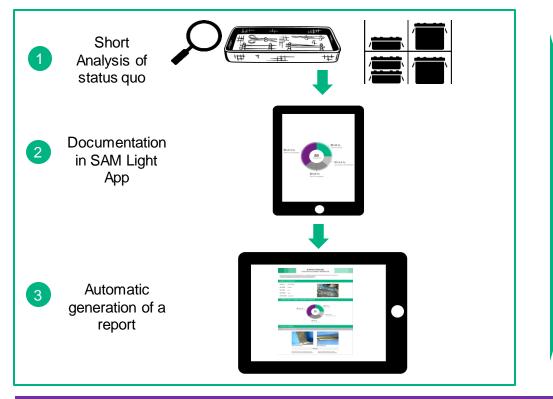

#### What is the SAM Light App?

- Small software tool for sales reps to collect digitally process data of a customer in an organized way and short time.
- The tool immediately delivers a report from the collected data with which the sales representative can professionally advise the customer.