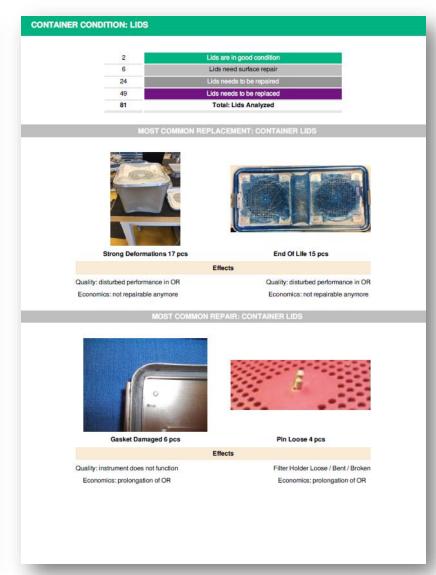

#### Generation of daily sales

✓ e.g. ATS orders



#### **Door-opener for SAM Projects**

✓ Potentially SAM Project-generator



#### **Data Collection for marketing purposes**

E.g. Benchmarks about instrument/sterile packaging condition

#### What is the SAM Light App?

- Small software tool for sales reps to collect digitally process data of a customer in an organized way and short time.
- The tool immediately delivers a report from the collected data with which the sales representative can professionally advise the customer.

# Overview SAM Light App

















## Create interest

a Overview SAM Light App

How does the container condition check work



## SAM Light Tools Screen

< General Dashboard SAM Light App











# **Example Report**







# **Example Report**







# **Example Report**









# Sales process





# SELLING WITH INSIGHT

Thank you very much for your attention