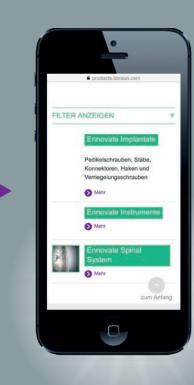

## HOW TO **USE IT**

B. Braun Barcode App

- 1. Download the "B. Braun Barcode App" from your BBraun App Catalog
- 2. Open the App
- 3. Tap "Barcode Scan"

B. Braun Barcode App

- 4. Place camera over barcode or data matrix code to scan and access further product information. The app will scan automatically.
- 5. Tap "Product Detail Information" to access BBraun Product Centre
- 6. Enter "Product Centre" to find information on material, reprocessing and related products