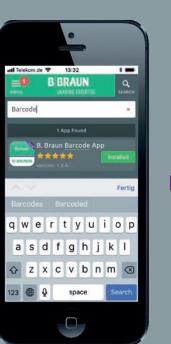

## HOW TO **USE IT**

B. Braun Barcode App

- 1. Download the "B. Braun Barcode App" from your BBraun App Catalog
- 2. Open the App
- 3. Tap "Barcode Scan"

B. Braun Barcode App

- 4. Place camera over barcode or data matrix code to scan and access further product information. The app will scan automatically.
- 5. Tap "Product Detail Information" to access BBraun Product Centre
- 6. Enter "Product Centre" to find information on material, reprocessing and related products