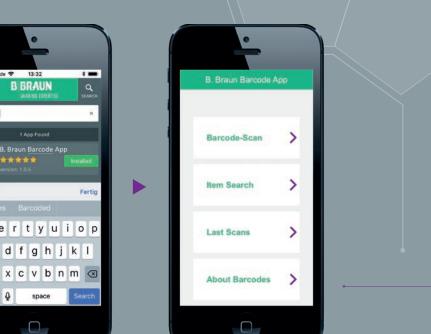

## HOW TO **USE IT**

B. Braun Barcode App

- 1. Download the "B. Braun Barcode App" from your BBraun App Catalog
- 2. Open the App
- 3. Tap "Barcode Scan"

B. Braun Barcode App

- 4. Place camera over barcode or data matrix code to scan and access further product information. The app will scan automatically.
- 5. Tap "Product Detail Information" to access BBraun Product Centre
- 6. Enter "Product Centre" to find information on material, reprocessing and related products