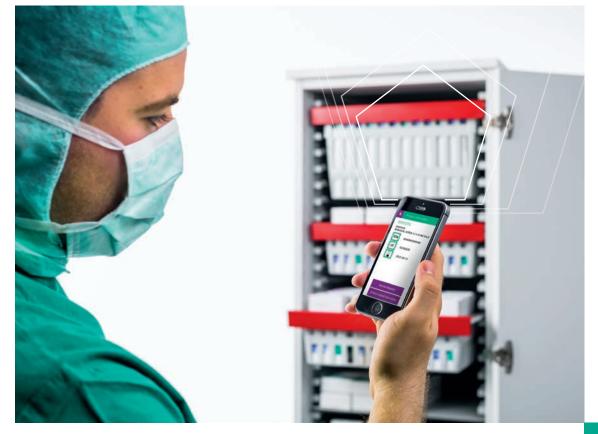

#### B. BRAUN BARCODE APP

Ennovate® PROCESS MANAGEMENT SUPPORT

### THERE IS AN APP FOR EVERYTHING

B. Braun Barcode App

"Solutions beyond fusion" is what Ennovate® stands for and this means offering client support beyond the scope of surgery itself.

Based on experiences made at our client organizations we have developed an intelligent, informative and intuitive barcode app supporting our clients' processes according to their needs.

Aiming to resolve these error sources the barcode app has been developed offering quick access based on the B. Braun IT infrastructure, helping to standardize basic processes.

Additional services will be added to the application in near future, allowing direct reordering of implants and commissioning of repairs by a tap of a finger. This will increase the safety of the reordering process and allow further inventory optimization.