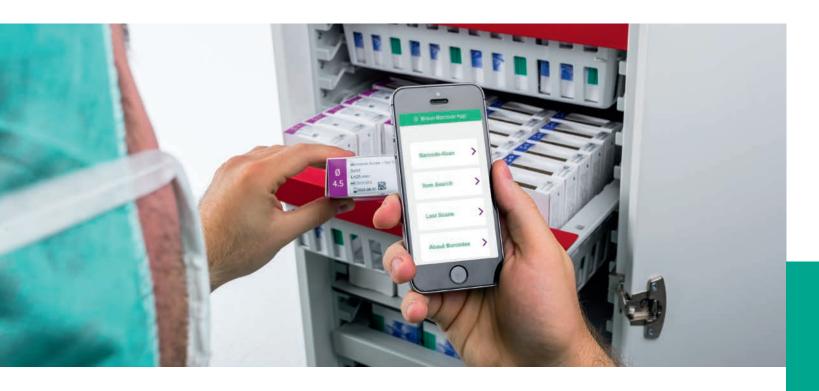

### THERE IS AN APP FOR EVERYTHING

B. Braun Barcode App

"Solutions beyond fusion" is what Ennovate® stands for and this means offering client support beyond the scope of surgery itself.

Based on experiences made at our client organizations we have developed an intelligent, informative and intuitive barcode app supporting our clients' processes according to their needs.

Currently many of our client organizations apply individual process solutions, sometimes based on handwritten notes, to tackle the reordering of inventory or commissioning repair orders. These processes often lack standardization and open up unnecessary error sources as well as additional costs once mistakes are made.

Aiming to resolve these error sources the barcode app has been developed offering quick access based on the B. Braun IT infrastructure, helping to standardize basic processes.

Additional services will be added to the application in near future, allowing direct reordering of implants and commissioning of repairs by a tap of a finger. This will increase the safety of the reordering process and allow further inventory optimization.

## HOW TO **USE IT**

B. Braun Barcode App

- 1. Download the "B. Braun Barcode App" from your BBraun App Catalog
- 2. Open the App
- 3. Tap "Barcode Scan"

B. Braun Barcode App

- 4. Place camera over barcode or data matrix code to scan and access further product information. The app will scan automatically.
- 5. Tap "Product Detail Information" to access BBraun Product Centre
- 6. Enter "Product Centre" to find information on material, reprocessing and related products