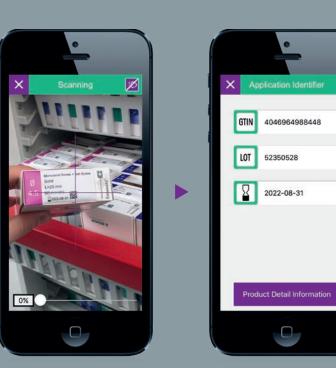

## HOW TO **USE IT**

B. Braun Barcode App

- 1. Download the "B. Braun Barcode App" from your BBraun App Catalog
- 2. Open the App
- 3. Tap "Barcode Scan"

B. Braun Barcode App

- 4. Place camera over barcode or data matrix code to scan and access further product information. The app will scan automatically.
- 5. Tap "Product Detail Information" to access BBraun Product Centre
- 6. Enter "Product Centre" to find information on material, reprocessing and related products