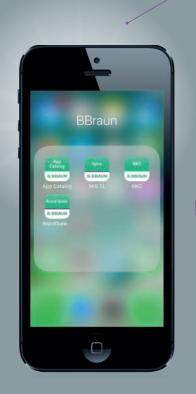

## HOW TO **USE IT**

B. Braun Barcode App

- 1. Download the "B. Braun Barcode App" from your BBraun App Catalog
- 2. Open the App
- 3. Tap "Barcode Scan"

B. Braun Barcode App

- 4. Place camera over barcode or data matrix code to scan and access further product information. The app will scan automatically.
- 5. Tap "Product Detail Information" to access BBraun Product Centre
- 6. Enter "Product Centre" to find information on material, reprocessing and related products