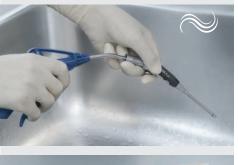

## Phase VI

- **I** Detach the rinsing adaptor from the applied part. Check visible surfaces for residues.
- I Oil the product with the **GB600 Sterilit® Power** Systems Oil Spray with the suitable oil spray adaptor for 2 seconds.