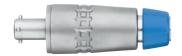

# ELAN 4 electro MOTOR CABLE WITH HAND SWITCH

for use with ELAN 4 electro applied parts

₹ 4.0 m; 1 370 g

consisting parts:

GB600860 Sterilit® spray adaptor

ELAN 4 electro