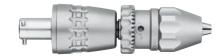

#### GB870R

GB716R

# INTRAMEDULLARY REAMER ATTACHMENT

with Jacobs chuck 0.5 - 7.4 mm, not for use with acetabulum reamers

0-320 rpm; 6.5 Nm; 3.2 mm; 105 x 29 mm; 230 g

consisting parts: key GA031R