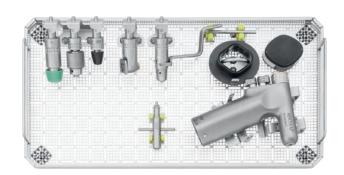

#### ELAN 4 electro ECCOS® SET FOR DRILL GA844

consisting parts:

GB072R

GB073R

GB482R

GB715R

GB716R

JG340

JG342

JG344