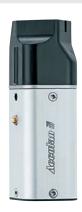

# **GA800**

#### **ELAN 4 electro CONTROL UNIT**

with irrigation pump; touch screen; power cord not included pump flow 0-65 ml/min

100-240 V AC; 50/60 Hz; 330 x 330 x 200 mm; **i** 9,500 g

consisting parts: GD412804 bottle holder