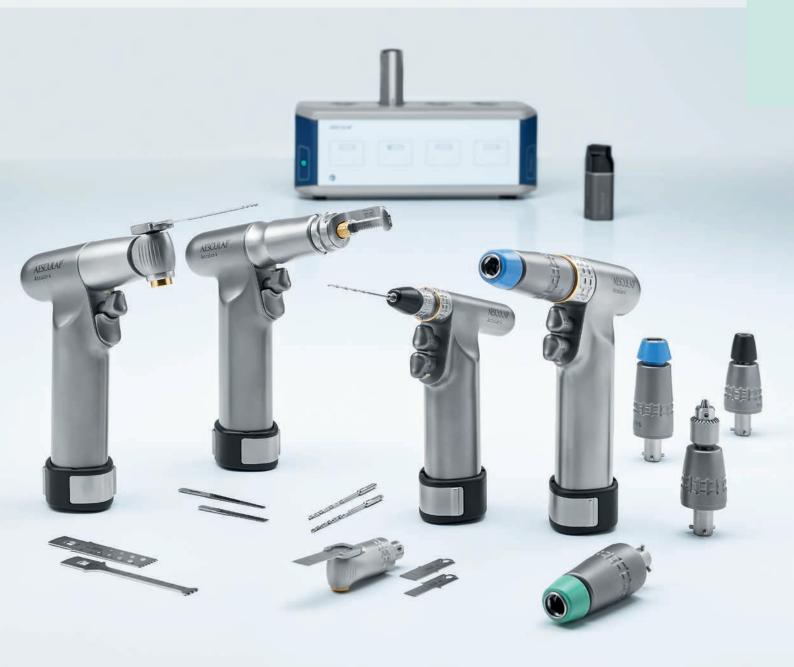

# AESCULAP® POWER SYSTEMS

CATALOG 2020

ELAN 4 and Acculan 4

# AESCULAP® Acculan 4

LOOK. FEEL. EXPERIENCE.

Acculan 4 the battery-operated power system for orthopaedics, traumatology, cardiothoracic surgery and dermatology

- Powerful
- Longevity Exclusion of battery and electronic control from sterilization process
- Easy handling Titanium housing allows mechanical alkaline reprocessing

# AESCULAP® Acculan 4

# DRILL & ATTACHMENTS