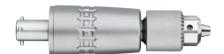

# ELAN 4 electro MOTOR CABLE

for use with ELAN 4 electro applied parts

3 4.0 m; **1** 270 g

consisting parts:

GB600860 Sterilit® spray adaptor

ELAN 4 electro