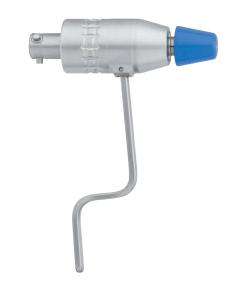

#### ELAN 4 electro DRILL

with oscillating and tapping mode

200 W; 🖍 🔌; 🛹 3.2 mm; 130 x 27 x 122 mm; 🕯 800 g

consisting parts:

GA344244 K-wire protection guide GA344211 rinsing adaptor GB600880 Sterilit® spray adaptor