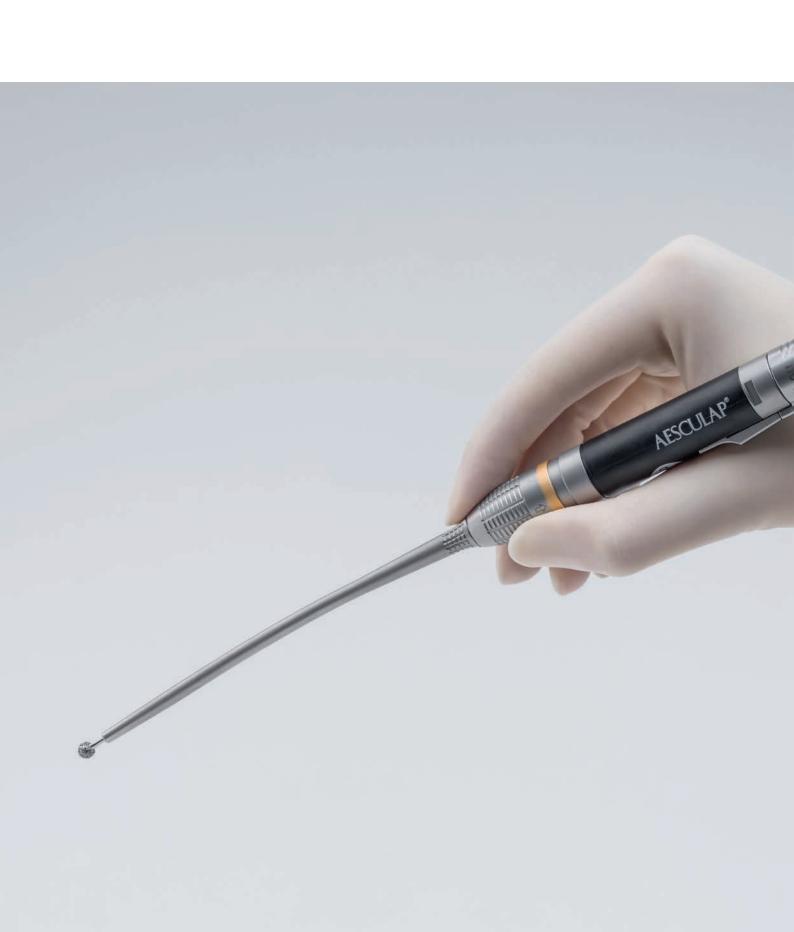

# **OTHERS**

- I Tool Attachments Overview
- Signs & Symbols
- Brochures
- Index

PRECISION. PERFORMANCE. PLEASURE.

ELAN 4 is the next generation of pneumatic and electric power systems for neuro and spine departments. With a new technical concept ELAN 4 addresses important requirements of the surgeon and all parties involved in handling power systems in the hospital. ELAN 4 electro and ELAN 4 air are two systems with one handling philosophy.

- Convenient and reliable grip
- Powerful, precise and reliable work
- Easy to set up and simple to use

ELAN 4 electro
ELECTRIC HIGHSPEED SYSTEM

# ELAN 4 electro **BASIC COMPONENTS**