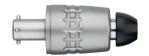

# **GA806**

# GB073R

# ELAN 4 electro MOTOR CABLE

for use with ELAN 4 electro applied parts

3 4.0 m; **1** 270 g

consisting parts:

GB600860 Sterilit® spray adaptor

ELAN 4 electro