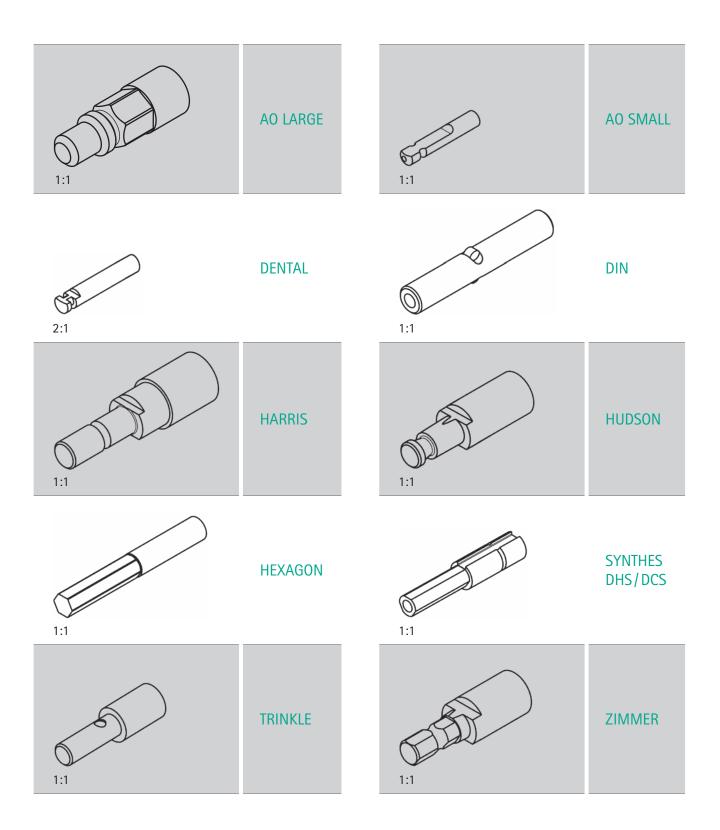

# ADAPTORS, KEYS & POWER CORD

| GB176R GB467R                                                        | GB628R GB690R                           | GB184R GB690R                   |
|----------------------------------------------------------------------|-----------------------------------------|---------------------------------|
| ZIMMER ADAPTOR                                                       | SYNTHES DHS/DCS ADAPTOR                 | HARRIS ADAPTOR                  |
| tool: Zimmer<br>motor: Hudson/Zimmer                                 | tool: Synthes DHS / DCS motor: AO large | tool: Harris<br>motor: AO large |
| only in combination with GB630R,<br>GB656R, GB665R, GB669R or GB872R | 4.2 mm                                  |                                 |

| XF457R                                      | GB690R | GA031R                                                                                  | GA062R GB690R                                                     |
|---------------------------------------------|--------|-----------------------------------------------------------------------------------------|-------------------------------------------------------------------|
| DIN ADAPTOR<br>tool: DIN<br>motor: AO large |        | KEY<br>for large Jacobs chuck<br>suitable for GB620R, GB621R,<br>GB667R, GB870R, GB881R | KEY<br>for small 4 mm Jacobs chuck<br>suitable for GB639R, GB882R |
| <i>→</i> 3.8 mm                             |        |                                                                                         | N                                                                 |