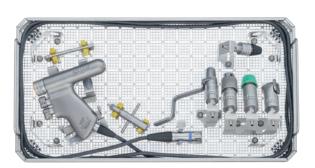

#### ELAN 4 air ECCOS® SET

consisting parts:

GB053R

**GB056R** 

GB063R

GB065R

**GB719R** GB072R

JF212R