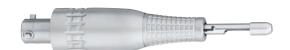

# **GA824**

# GB077R

# ELAN 4 electro LOWSPEED MOTOR

with intra coupling

180 W; ✓ →; 0 - 40,000\* rpm; 10 Ncm; 123 x 23 mm; i 150 g

\* Requires control unit with software version V3.00. With lower versions the motor runs max. 20,000 rpm.