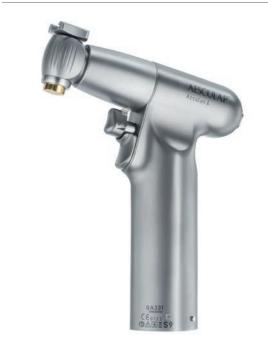

# **GA844**

GB482R

#### ELAN 4 electro DRILL

with oscillating and tapping mode

200 W; 🖍 🔌; 🛹 3.2 mm; 130 x 27 x 122 mm; 🕯 800 g

consisting parts:

GA344244 K-wire protection guide GA344211 rinsing adaptor GB600880 Sterilit® spray adaptor