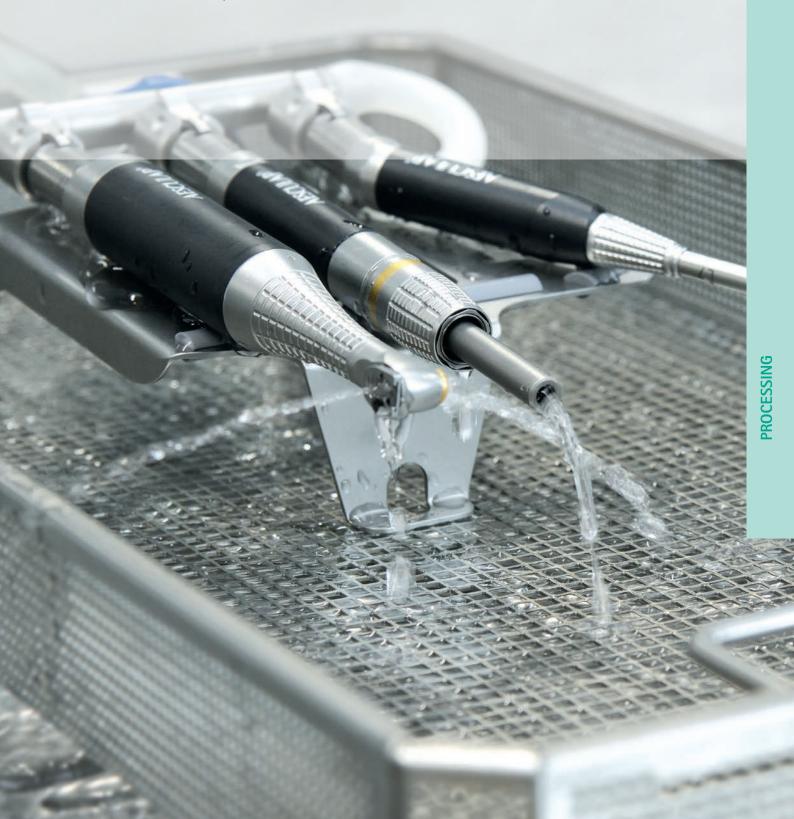

# AESCULAP® PROCESSING

Sterilit® POWER SYSTEMS

# **AESCULAP® PROCESSING**

#### Sterilit® POWER SYSTEMS

#### GB600880

Sterilit® POWER SYSTEMS SPRAY ADAPTOR

for Acculan 4 small drill and ELAN 4 electro drill

- The solution for storage and mechanical reprocessing of our AESCULAP® Power Systems.
- For detailed information please refer to the Instruction for Use.