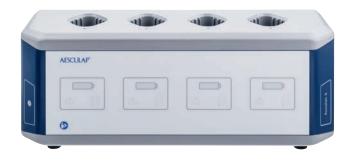

#### **GA320**

#### Acculan 4 CHARGER

for Acculan Li-Ion and NiMH batteries GA346, GA676; 4 charging bays; automatic battery diagnosis function; power cord not included

100 - 240 V AC; 50 / 60 Hz; 410 x 120 x 160 mm; **1** 2,300 g