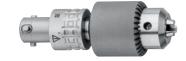

#### ELAN 4 electro DRILL

with oscillating and tapping mode

200 W; 🖍 🔌; 🛹 3.2 mm; 130 x 27 x 122 mm; 🕯 800 g

consisting parts:

GA344244 K-wire protection guide GA344211 rinsing adaptor GB600880 Sterilit® spray adaptor

Requires control unit with software version V3.00.