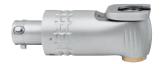

#### GA822

# GB076R

# ELAN 4 electro PERFORATOR DRIVER

for use with cranial perforators with Hudson shank

180 W; ✓ ★; 0 - 1,200 rpm; 250 Ncm; 166 x 35 mm; **å** 410 g