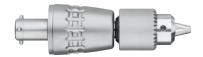

#### GB620R

# GB496R

#### Acculan 4 DRILL ATTACHMENT

with Jacobs chuck keyless 0.5 - 7.4 mm 0 - 1,000 rpm; 5.0 Nm; 4.0 mm;

133 x 35 mm; **å** 397 g