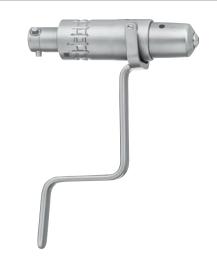

#### Acculan 4 DRILL AND REAMER

250 W; \* 4.0 mm; 207 x 121 x 55 mm; **å** 1,250 g

consisting parts: GA678 sterile funnel GA672207 K-wire protection sleeve GA672211 rinsing adaptor GB600840 Sterilit® spray adaptor Acculan

Lid GA675 and NiMH battery GA676 to be ordered separately.

Measurements and weight are inlouding battery and lid.