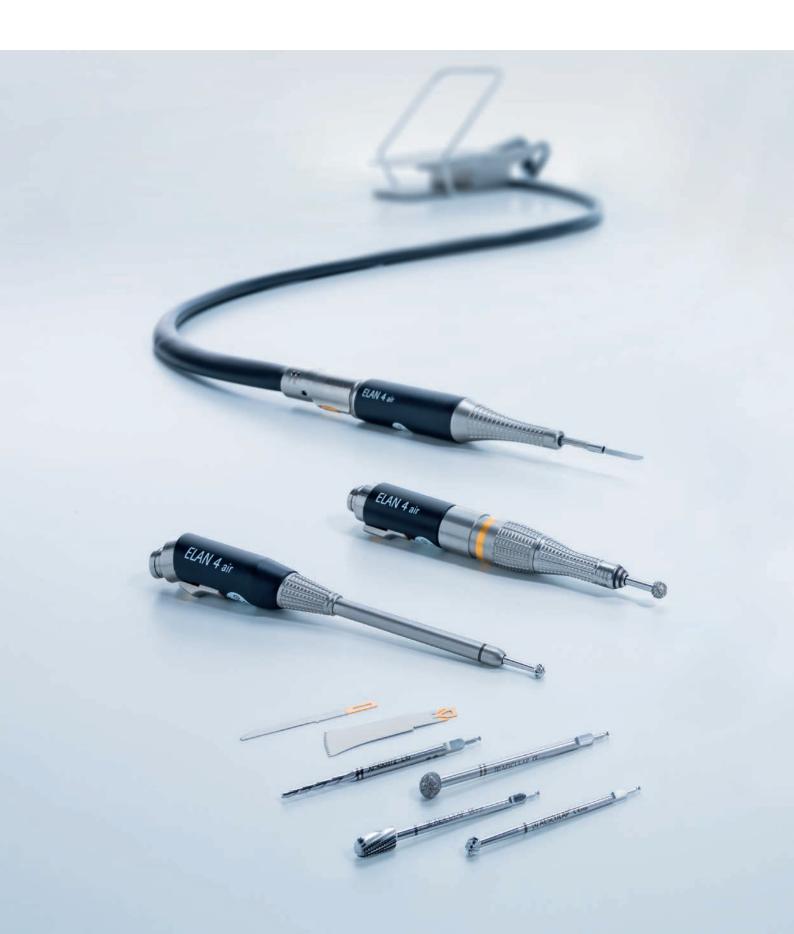

# **OTHERS**

- I Tool Attachments Overview
- Signs & Symbols
- Brochures
- Index

PRECISION. PERFORMANCE. PLEASURE.

ELAN 4 is the next generation of pneumatic and electric power systems for neuro and spine departments. With a new technical concept ELAN 4 addresses important requirements of the surgeon and all parties involved in handling power systems in the hospital. ELAN 4 electro and ELAN 4 air are two systems with one handling philosophy.

- Convenient and reliable grip
- Powerful, precise and reliable work
- Easy to set up and simple to use

ELAN 4 electro
ELECTRIC HIGHSPEED SYSTEM