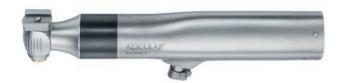

# ELAN 4 electro PERFORATOR DRIVER

for use with cranial perforators with Hudson shank

180 W; ✓ ★; 0 - 1,200 rpm; 250 Ncm; 166 x 35 mm; **å** 410 g