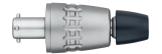

# **GA810**

# **ELAN 4 electro WIRELESS FOOT** CONTROL

for use with ELAN 4 electro applied parts

KX;

271 x 266 x 85 mm; **1** 3,800 g

Requires control unit with software version V3.00.