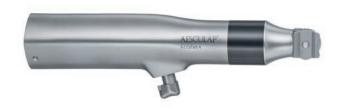

# ELAN 4 electro LOWSPEED MOTOR

with intra coupling

180 W; ✓ →; 0 - 40,000\* rpm; 10 Ncm; 123 x 23 mm; i 150 g

\* Requires control unit with software version V3.00. With lower versions the motor runs max. 20,000 rpm.