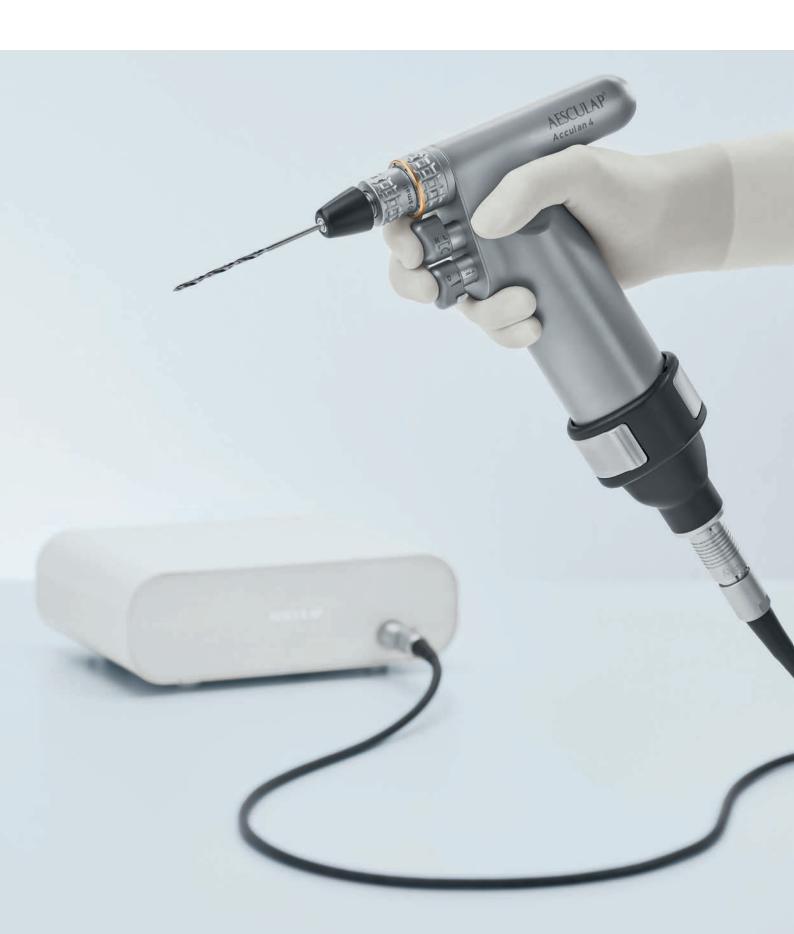

# AESCULAP® Acculan 4

LOOK. FEEL. EXPERIENCE.

Acculan 4 the battery-operated power system for orthopaedics, traumatology, cardiothoracic surgery and dermatology

- Powerful
- Longevity Exclusion of battery and electronic control from sterilization process
- Easy handling Titanium housing allows mechanical alkaline reprocessing

# AESCULAP® Acculan 4