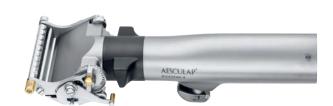

# **GA749**

# GB065R

# ELAN 4 air CRANIOTOME AND MULTIFUNCTION HANDPIECE

2-ring coding; for use with dura guards and holding sleeves GB941R - GB947R

80 W; →; 0 - 80,000 rpm; 3.5 Ncm; 128 x 18 mm; **i** 108 g