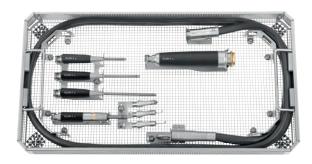

#### **GB261R**

#### ELAN 4 electro ECCOS® SET

consisting parts:

GB073R

GB076R

GB083R

GB085R

GB719R

GB072R