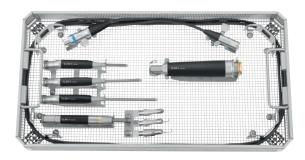

#### ECCOS® SETS

ELAN 4

#### **GB261R**

#### ELAN 4 electro ECCOS® SET

consisting parts:

GB073R

GB076R

GB083R

GB085R

GB719R

GB072R