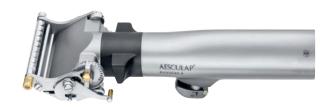

# **GA849**

# GB085R

# ELAN 4 electro CRANIOTOME AND MULTIFUNCTION HANDPIECE

2-ring coding; for use with dura guards and holding sleeves GB941R - GB947R; spray nozzle GA259SU (not included)

140 W; ✓ ★; 0 - 80,000 rpm; 2.2 Ncm; 156 x 17 mm; **i** 121 g