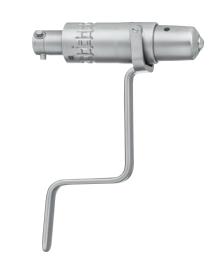

#### **ELAN 4 electro CONTROL UNIT**

with irrigation pump; touch screen; power cord not included pump flow 0-65 ml/min

100-240 V AC; 50/60 Hz; 330 x 330 x 200 mm; **i** 9,500 g

consisting parts: GD412804 bottle holder