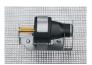

#### GA822

# GB076R

# ELAN 4 electro PERFORATOR DRIVER

for use with cranial perforators with Hudson shank

180 W; ✓ ★; 0 - 1,200 rpm; 250 Ncm; 166 x 35 mm; **å** 410 g