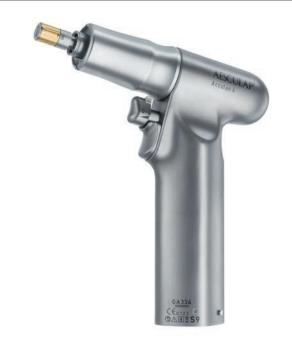

#### **GA344**

#### GB482R

#### Acculan 4 SMALL DRILL

with oscillating and tapping mode; not for use with acetabulum reamers

85 W; / 3.2 mm; 177 x 124 x 55 mm; 840 g

consisting parts:
GA678 sterile funnel
GA344244 K-wire protection guide
GA344211 rinsing adaptor
GB600880 Sterilit\* spray adaptor