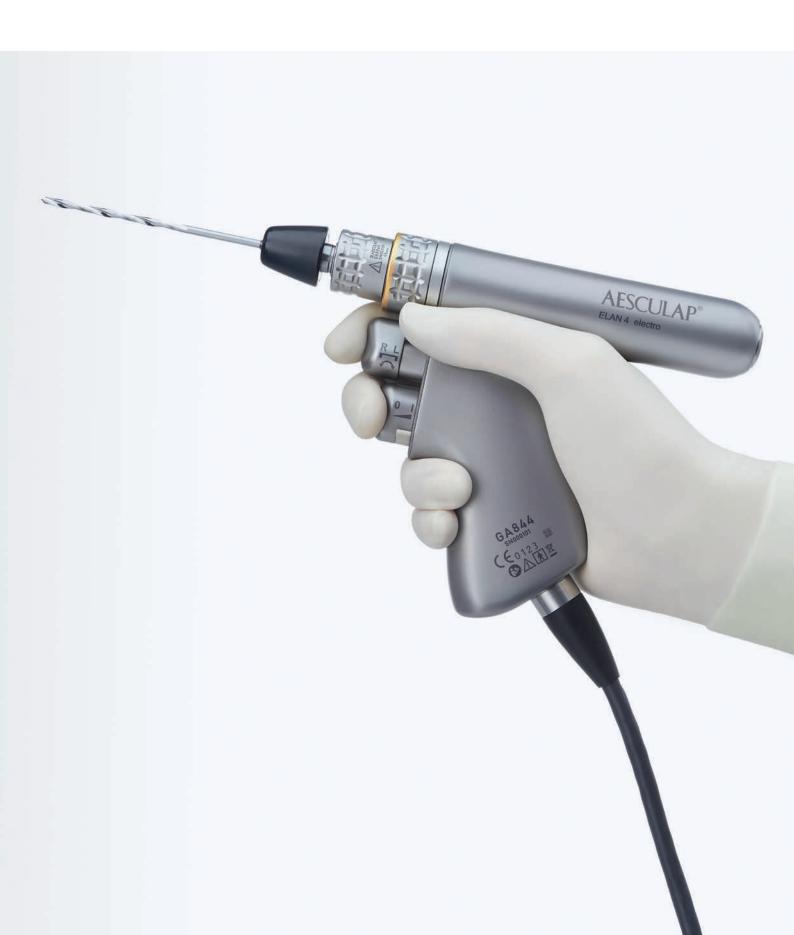

# **GA844**

GB482R

#### ELAN 4 electro DRILL

with oscillating and tapping mode

200 W; 🖍 🔌; 🛹 3.2 mm; 130 x 27 x 122 mm; 🕯 800 g

consisting parts:

GA344244 K-wire protection guide GA344211 rinsing adaptor GB600880 Sterilit® spray adaptor