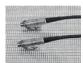

# **GA705R**

# GB053R

#### **ELAN 4 air MOTOR HOSE**

for use with ELAN 4 air applied parts and ELAN 4 air foot control GA708

3.0 m

consisting parts:

GB600850 Sterilit® spray adaptor ELAN 4 air