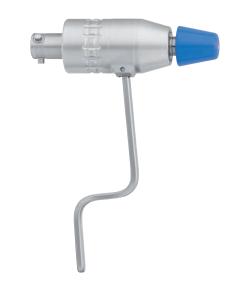

# **GA844**

GB482R

#### ELAN 4 electro DRILL

with oscillating and tapping mode

200 W; 🖍 🔌; 🛹 3.2 mm; 130 x 27 x 122 mm; 🕯 800 g

consisting parts:

GA344244 K-wire protection guide GA344211 rinsing adaptor GB600880 Sterilit® spray adaptor