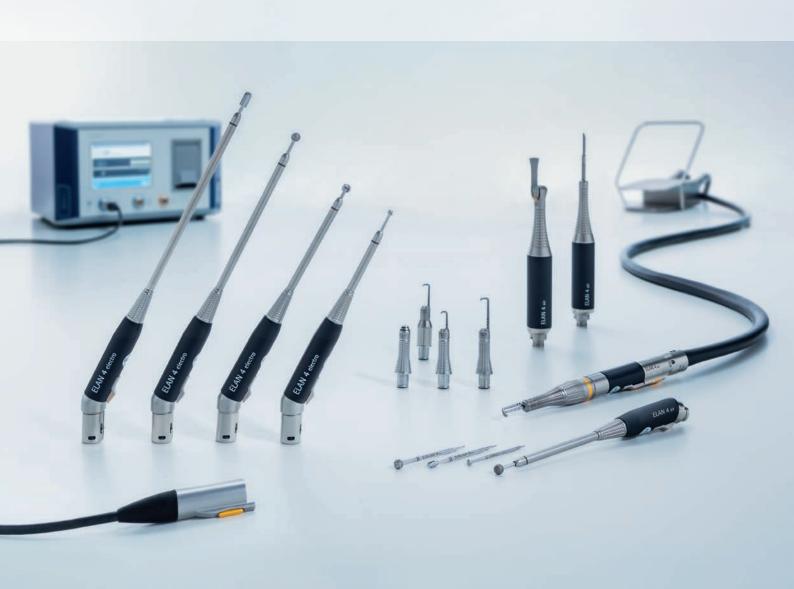

# **OTHERS**

- I Tool Attachments Overview
- Signs & Symbols
- Brochures
- Index

PRECISION. PERFORMANCE. PLEASURE.

ELAN 4 is the next generation of pneumatic and electric power systems for neuro and spine departments. With a new technical concept ELAN 4 addresses important requirements of the surgeon and all parties involved in handling power systems in the hospital. ELAN 4 electro and ELAN 4 air are two systems with one handling philosophy.

- Convenient and reliable grip
- Powerful, precise and reliable work
- Easy to set up and simple to use

ELAN 4 electro
ELECTRIC HIGHSPEED SYSTEM

# ELAN 4 electro **BASIC COMPONENTS**