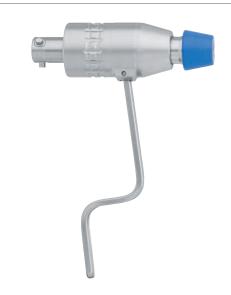

#### **GA344**

#### GB482R

#### Acculan 4 SMALL DRILL

with oscillating and tapping mode; not for use with acetabulum reamers

85 W; / 3.2 mm; 177 x 124 x 55 mm; 840 g

consisting parts:
GA678 sterile funnel
GA344244 K-wire protection guide
GA344211 rinsing adaptor
GB600880 Sterilit\* spray adaptor