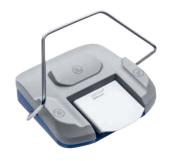

#### **ELAN 4 electro CONTROL UNIT**

with irrigation pump; touch screen; power cord not included pump flow 0-65 ml/min

100-240 V AC; 50/60 Hz; 330 x 330 x 200 mm; **i** 9,500 g

consisting parts: GD412804 bottle holder