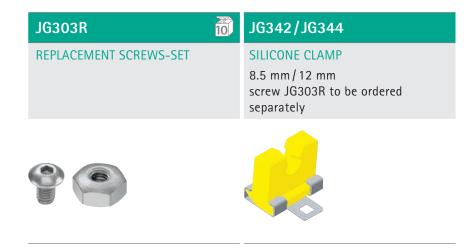

|-----------------------------------|
| ECCOS® HOLDER for GA875 56 mm | ECCOS® HOLDER for GA878 56 mm | ECCOS® HOLDER  for BA720R  106 mm |
|                               |                               |                                   |







| GB481R                                     | GB690R                                                | GB459R              |
|--------------------------------------------|-------------------------------------------------------|---------------------|
| ECCOS® HOLDER                              | ECCOS® HOLDER                                         | ECCOS® MOUNTING KIT |
| for saw blades and other accessories 56 mm | 5 mm<br>for drilling wire guide GA672207,<br>GA344244 |                     |











# ECCOS® HOLDER

# **Universal Tools**



# AESCULAP® POWER SYSTEMS

# TOOL ATTACHMENTS OVERVIEW



# SIGNS & SYMBOLS

| Latex       | LATEX-FREE All products listed in this catalogue are latex-free |
|-------------|-----------------------------------------------------------------|
|             | ARTICLE CODE ECCOS® FIXATION                                    |
|             | FORWARD/REVERSE DRIVE                                           |
|             | FORWARD DRIVE                                                   |
| <b>⋘</b> →≫ | OSCILLATION FREQUENCY                                           |
| A           | OSCILLATON ANGLE                                                |
|             | STROKE                                                          |
|             | CANNULATION