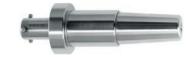

#### GB870R

GB716R

# INTRAMEDULLARY REAMER ATTACHMENT

with Jacobs chuck 0.5 - 7.4 mm, not for use with acetabulum reamers

0-320 rpm; 6.5 Nm; 3.2 mm; 105 x 29 mm; 230 g

consisting parts: key GA031R