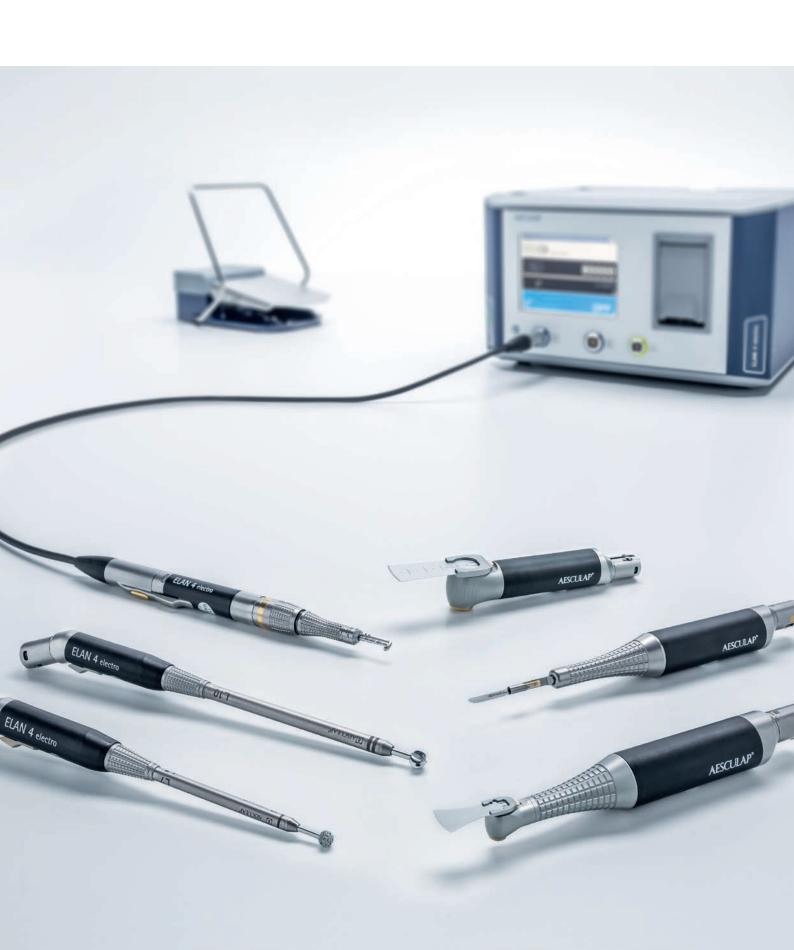

# **OTHERS**

- I Tool Attachments Overview
- Signs & Symbols
- Brochures
- Index

PRECISION. PERFORMANCE. PLEASURE.

ELAN 4 is the next generation of pneumatic and electric power systems for neuro and spine departments. With a new technical concept ELAN 4 addresses important requirements of the surgeon and all parties involved in handling power systems in the hospital. ELAN 4 electro and ELAN 4 air are two systems with one handling philosophy.

- Convenient and reliable grip
- Powerful, precise and reliable work
- Easy to set up and simple to use

ELAN 4 electro
ELECTRIC HIGHSPEED SYSTEM

# ELAN 4 electro **BASIC COMPONENTS**