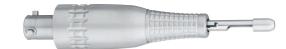

#### ELAN 4 electro DRILL

with oscillating and tapping mode

200 W; 🖍 🔌; 🛹 3.2 mm; 130 x 27 x 122 mm; 🕯 800 g

consisting parts:

GA344244 K-wire protection guide GA344211 rinsing adaptor GB600880 Sterilit® spray adaptor