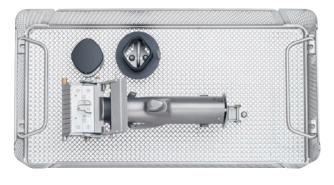

# ELAN 4 electro **BASIC COMPONENTS**

# **GA800**

#### **ELAN 4 electro CONTROL UNIT**

with irrigation pump; touch screen; power cord not included pump flow 0-65 ml/min

100-240 V AC; 50/60 Hz; 330 x 330 x 200 mm; **i** 9,500 g

consisting parts: GD412804 bottle holder