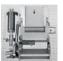

#### **GA320**

#### Acculan 4 CHARGER

for Acculan Li-Ion and NiMH batteries GA346, GA676; 4 charging bays; automatic battery diagnosis function; power cord not included

100 - 240 V AC; 50 / 60 Hz; 410 x 120 x 160 mm; **1** 2,300 g