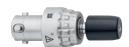

# ELAN 4 air PERFORATOR DRIVER

for use with cranial perforators with Hudson shank

100 W; →; 0 - 1,200 rpm; 400 Ncm; 155 x 35 mm; • 427 g