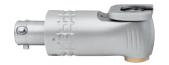

# ELAN 4 electro PERFORATOR DRIVER

for use with cranial perforators with Hudson shank

180 W; ✓ ★; 0 - 1,200 rpm; 250 Ncm; 166 x 35 mm; **å** 410 g