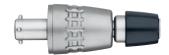

# **ELAN 4 electro WIRELESS FOOT** CONTROL

for use with ELAN 4 electro applied parts

KX;

271 x 266 x 85 mm; **1** 3,800 g

Requires control unit with software version V3.00.