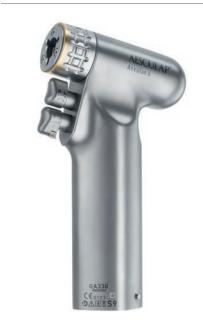

#### GA822

# GB076R

# ELAN 4 electro PERFORATOR DRIVER

for use with cranial perforators with Hudson shank

180 W; ✓ ★; 0 - 1,200 rpm; 250 Ncm; 166 x 35 mm; **å** 410 g