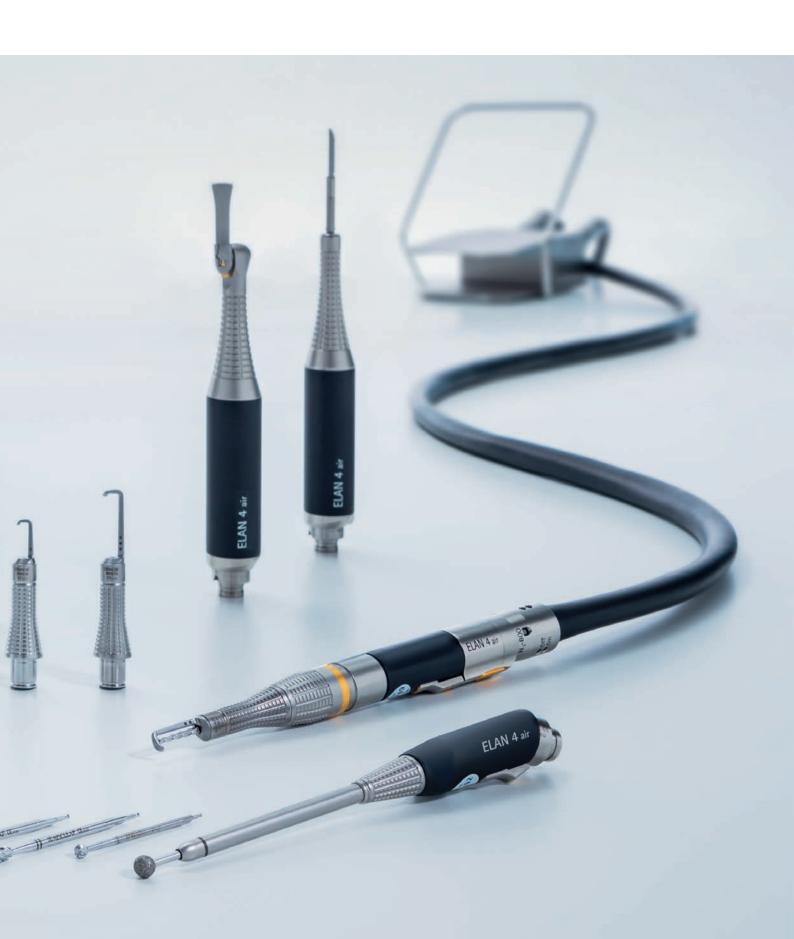

# **OTHERS**

- I Tool Attachments Overview
- Signs & Symbols
- Brochures
- Index

PRECISION. PERFORMANCE. PLEASURE.

ELAN 4 is the next generation of pneumatic and electric power systems for neuro and spine departments. With a new technical concept ELAN 4 addresses important requirements of the surgeon and all parties involved in handling power systems in the hospital. ELAN 4 electro and ELAN 4 air are two systems with one handling philosophy.

- Convenient and reliable grip
- Powerful, precise and reliable work
- Easy to set up and simple to use

ELAN 4 electro
ELECTRIC HIGHSPEED SYSTEM

# ELAN 4 electro **BASIC COMPONENTS**