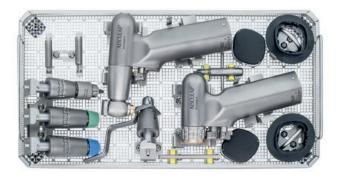

| ECCOS® HOLDER<br>for 2 transversal saw shafts      | ECCOS® CABLE / HOSE POS. GUIDE for cable and hoses (set of 4 pieces)        |
| For 2 reciprocating saw shafts  56 mm              | FCCOS® HOLDER for 2 transversal saw shafts 56 mm   | ECCOS® CABLE / HOSE POS. GUIDE for cable and hoses (set of 4 pieces)        |

56 mm

## **ECCOS® SETS**

#### Acculan 4

#### **GB257R**

#### ECCOS® SET

for Acculan 4 small drill GA344



consisting parts:

GB482R

GB487R

**GB488R** 

GB715R

GB716R JG340

JG342

JG344

#### **GB243R**

#### ECCOS® SET

for 2 Acculan 4 machines



consisting parts:

GB481R

GB487R

GB488R

GB495R

GB496R

GB497R

GB690R

JG340

JG340 JG342

JG344

#### **GB256R**

#### ECCOS® SET

for Acculan 4 dermatome



consisting parts:

GB487R

GB488R

**GB498R** 

JJ464R







## **ECCOS**®

# Acculan 4

| GB482R                                  | GB715R                                                                                                                                           | GB716R