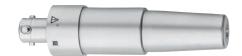

#### ELAN 4 electro DRILL

with oscillating and tapping mode

200 W; 🖍 🔌; 🛹 3.2 mm; 130 x 27 x 122 mm; 🕯 800 g

consisting parts:

GA344244 K-wire protection guide GA344211 rinsing adaptor GB600880 Sterilit® spray adaptor