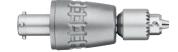

#### **ELAN 4 electro CONTROL UNIT**

with irrigation pump; touch screen; power cord not included pump flow 0-65 ml/min

100-240 V AC; 50/60 Hz; 330 x 330 x 200 mm; **i** 9,500 g

consisting parts: GD412804 bottle holder

# **GA808**

#### ELAN 4 electro FOOT CONTROL

protection type IPX8; anaesthetic proof class AP

245 x 144 x 76 mm; **1** 2,240 g