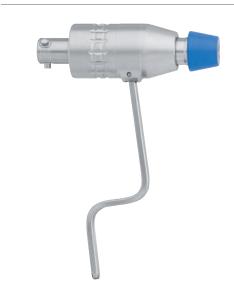

# ELAN 4 electro PERFORATOR DRIVER

for use with cranial perforators with Hudson shank

180 W; ✓ ★; 0 - 1,200 rpm; 250 Ncm; 166 x 35 mm; **å** 410 g

# GB056R

# ELAN 4 air PERFORATOR DRIVER

for use with cranial perforators with Hudson shank

100 W; →; 0 - 1,200 rpm; 400 Ncm; 155 x 35 mm; • 427 g