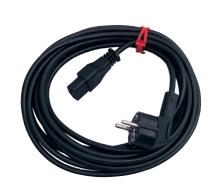

# **TE780**

# **POWER CORD**

Europe, 7 1.5 m

## **TE730**

#### POWER CORD

Europe, 3 5.0 m

# **TE734**

#### **POWER CORD**

UK, 3,,,,,,,,,, 5.0 m

## POWER CORD

USA, Canada, Japan, 3.5 m