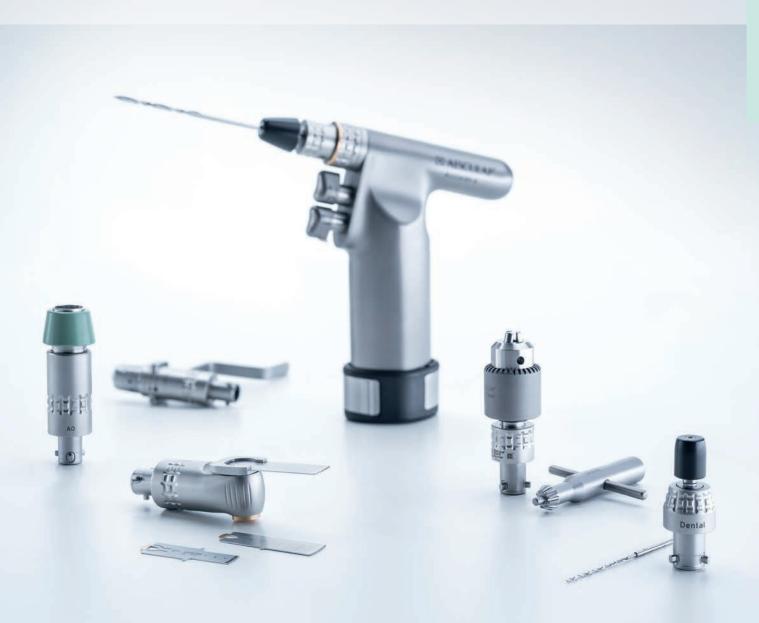

# AESCULAP® Acculan 4

LOOK. FEEL. EXPERIENCE.

Acculan 4 the battery-operated power system for orthopaedics, traumatology, cardiothoracic surgery and dermatology

- Powerful
- Longevity Exclusion of battery and electronic control from sterilization process
- Easy handling Titanium housing allows mechanical alkaline reprocessing

# AESCULAP® Acculan 4

# DRILL & ATTACHMENTS

# GA330

#### Acculan 4 DRILL AND REAMER

250 W; \* 4.0 mm; 207 x 121 x 55 mm; **å** 1,250 g

consisting parts: GA678 sterile funnel GA672207 K-wire protection sleeve GA672211 rinsing adaptor GB600840 Sterilit® spray adaptor Acculan