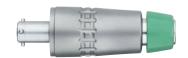

#### ELAN 4 electro FOOT CONTROL

protection type IPX8; anaesthetic proof class AP

245 x 144 x 76 mm; **1** 2,240 g