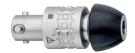

# ELAN 4 electro PERFORATOR DRIVER

for use with cranial perforators with Hudson shank

180 W; ✓ ★; 0 - 1,200 rpm; 250 Ncm; 166 x 35 mm; **å** 410 g