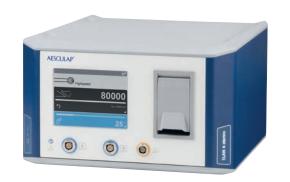

# **GA800**

#### **ELAN 4 electro CONTROL UNIT**

with irrigation pump; touch screen; power cord not included pump flow 0-65 ml/min

100-240 V AC; 50/60 Hz; 330 x 330 x 200 mm; **i** 9,500 g

consisting parts: GD412804 bottle holder