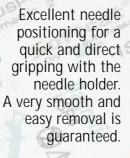

BBRAUN

AESCULAR

The most important product data is printed twice on the pack (horizontally and vertically).

> A packaging developed according to the user's requirements

ISP 610

USP610 metric 0,7

75 cm

1090915

1-0144

2005-04

KG

Tear off aluminium opening system.

Smooth and transparent outer peel pack. Reduced waste and consequently secure disposal. Only one piece is involved in the disposal of the packaging material.