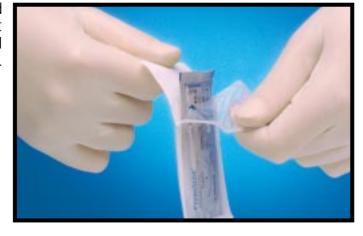

1-0144

2005-04

KG

Tear off aluminium opening system.

Smooth and transparent outer peel pack. Reduced waste and consequently secure disposal. Only one piece is involved in the disposal of the packaging material.

A very rapid and reliable, one at a time removal pack. Pre-cuts can be removed individually. No tangling, no knotting, right down to the last suture.

ilene 75 cm

Tear along arrow marked, with a single movement. Pull the tab downwards. No force is needed for the opening.