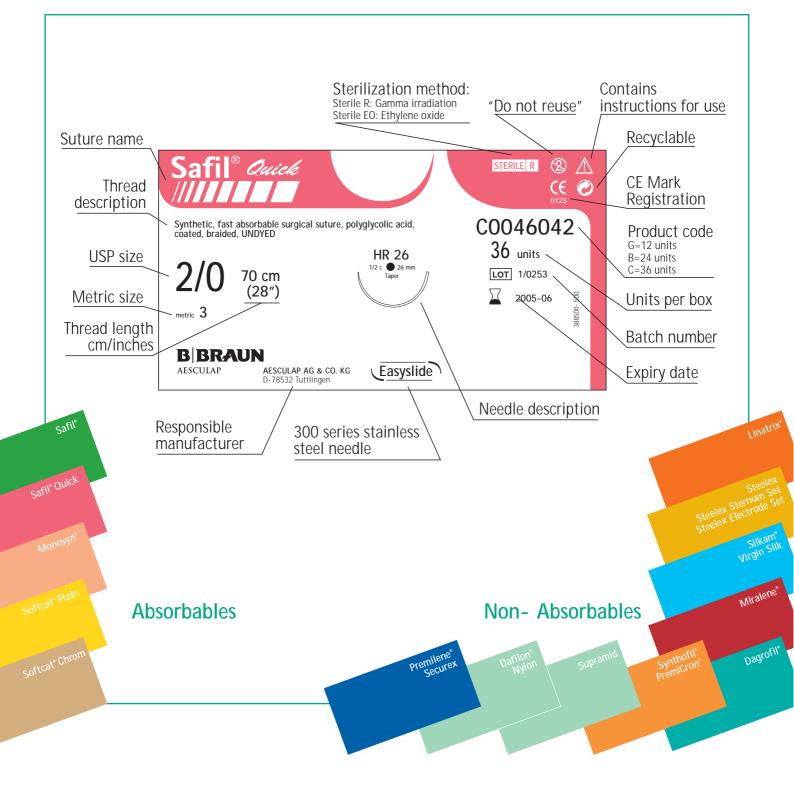

## **Box Label**

AESCULAP AG & CO KG Am Aesculap-Platz D-78532 Tuttlingen Phone +49 (7461) 95-0 Fax +49 (7461) 95-2600 Internet http://www.aesculap.de