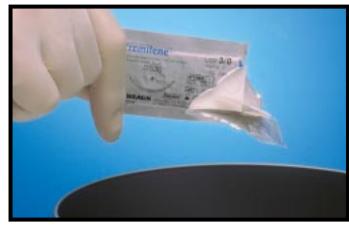

1-0144

2005-04

KG

Tear off aluminium opening system.

Smooth and transparent outer peel pack. Reduced waste and consequently secure disposal. Only one piece is involved in the disposal of the packaging material.