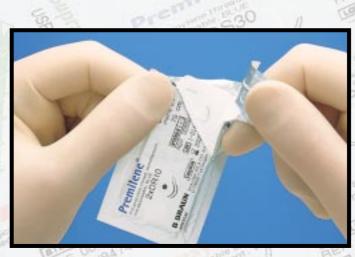

1-0144

2005-04

KG

Tear off aluminium opening system.

Smooth and transparent outer peel pack. Reduced waste and consequently secure disposal. Only one piece is involved in the disposal of the packaging material.

A very rapid and reliable, one at a time removal pack. Pre-cuts can be removed individually. No tangling, no knotting, right down to the last suture.

ilene 75 cm

Tear along arrow marked, with a single movement. Pull the tab downwards. No force is needed for the opening.