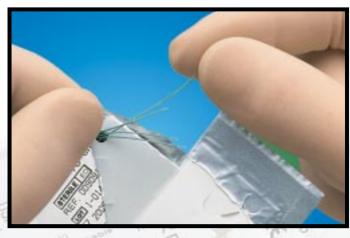

A very rapid and reliable, one at a time removal pack. Pre-cuts can be removed individually. No tangling, no knotting, right down to the last suture.

ilene 75 cm

Tear along arrow marked, with a single movement. Pull the tab downwards. No force is needed for the opening.